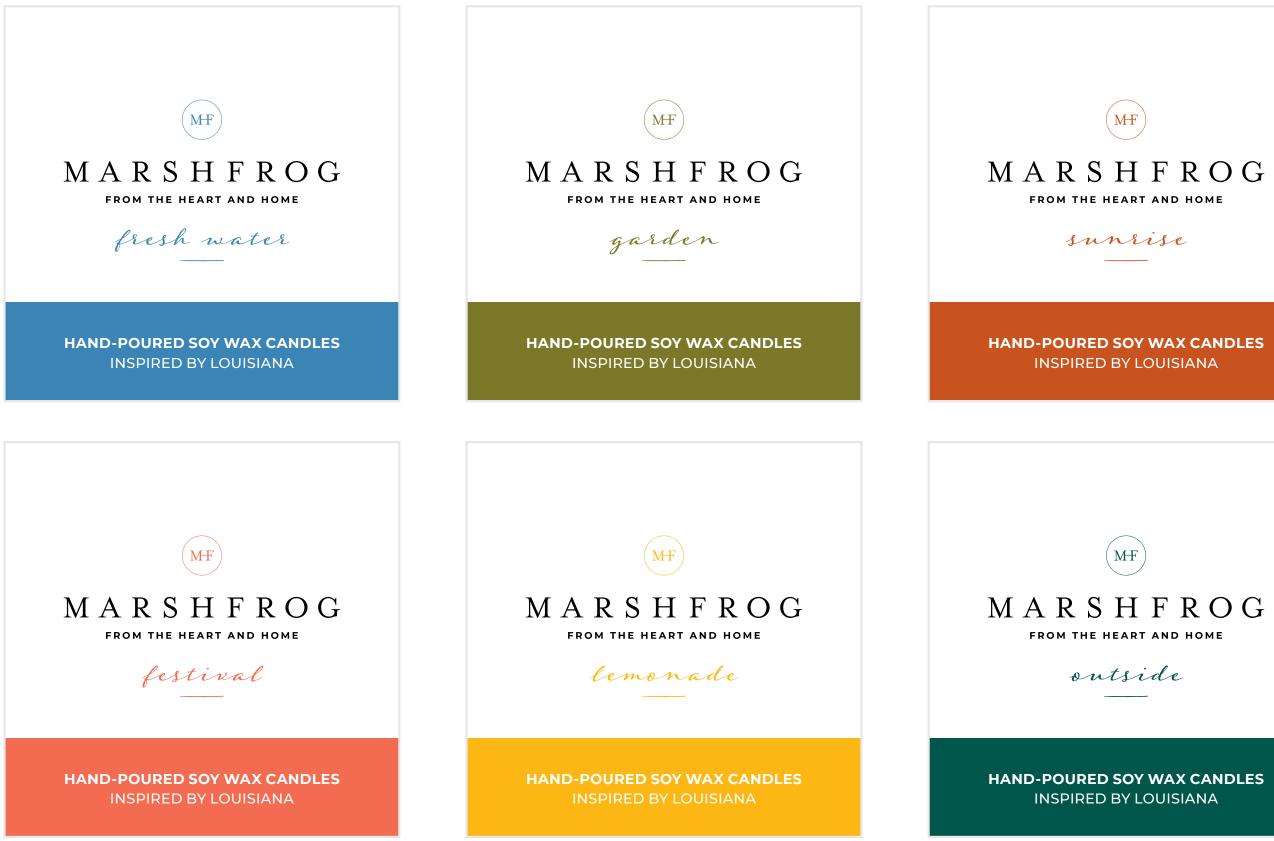

## COLOR:

The following colors may be used for the Marshfrog brand. Primary colors are intended for the general brand elements only, whereas the secondary colors are accent colors only to be applied to each individual scent. The secondary color may expand as products are added to the line.

## **SECONDARY PALETTE:**

Matching accent colors, to be used for specific scents/flavors.

| Fresh Water     | Garden           |
|-----------------|------------------|
| PMS 646         | PMS 5825         |
| RGB 94 138 180  | RGB 137 129 61   |
| HEX 5E8AB4      | HEX 89813D       |
| CMYK 72 31 3 12 | CMYK 22 15 86 47 |
|                 |                  |
| Festival        | Lemonade         |
| PMS 7416        | PMS 7409         |

RGB 190 83 28 HEX BE531C CMYK 5 77 100 15

## Outside PMS 561

RGB 0 89 76 HEX 00594C CMYK 84 20 58 54

MF