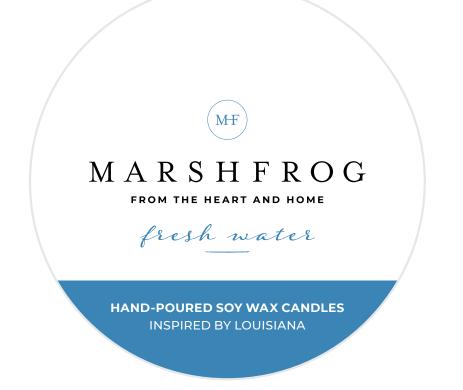

## **TRAVEL TINS**

2.5" x 2.5" Round Adhesive Labels digtially printed on matte stock

# PART 2: Packaging Design

fresh water

No matter my address, when I need to feel at home, I head straight to the water. That's my element. Whether it's recalling memories with family or daydreaming of the future, being on the water helps me go with the flow of life. It's calming, motivating, and inspiring. Fresh Water reminds of everything that I have and all that I live for.