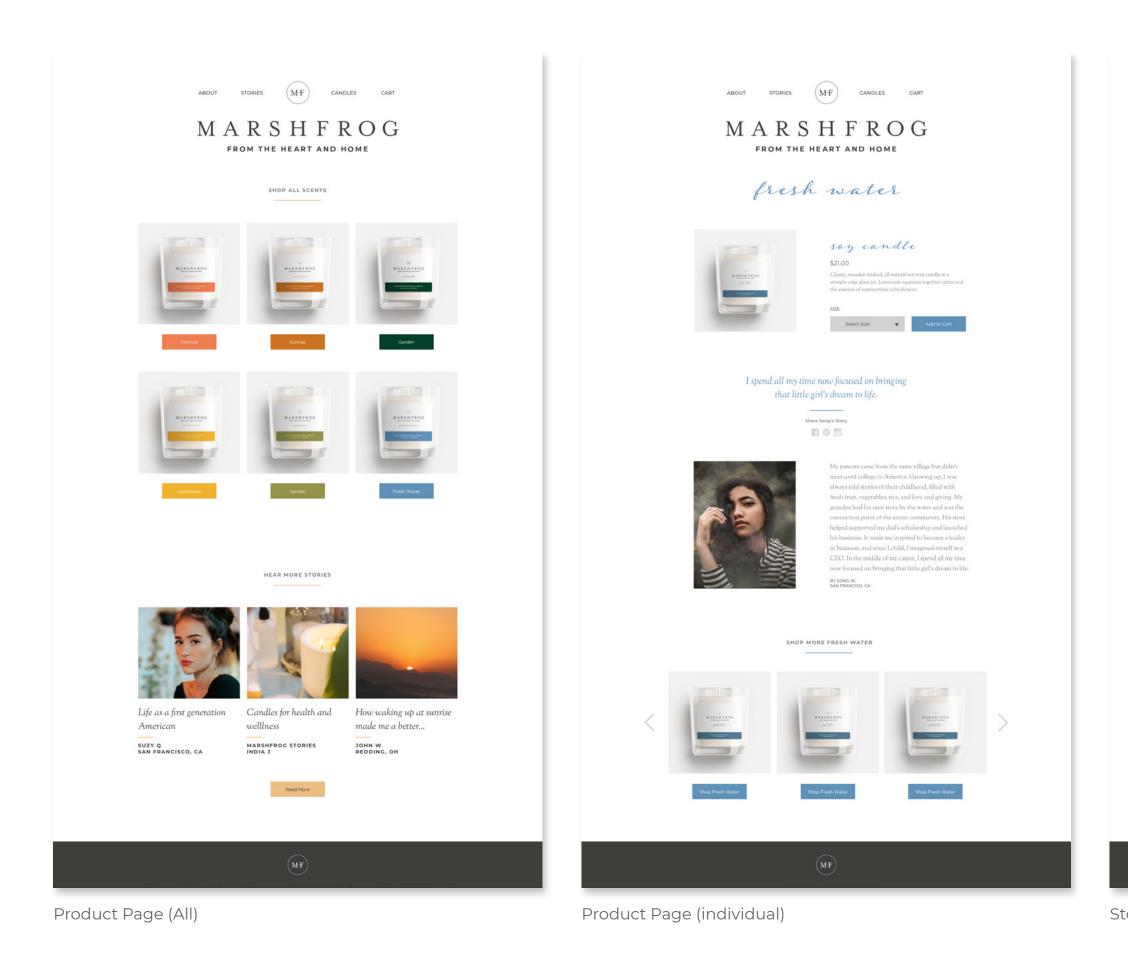

# PART 2: Packaging Design

fresh water

No matter my address, when I need to feel at home, I head straight to the water. That's my element. Whether it's recalling memories with family or daydreaming of the future, being on the water helps me go with the flow of life. It's calming, motivating, and inspiring. Fresh Water reminds of everything that I have and all that I live for.

INDIA J. WASHINGTON DC

MF

FROM THE HEART AND HOME