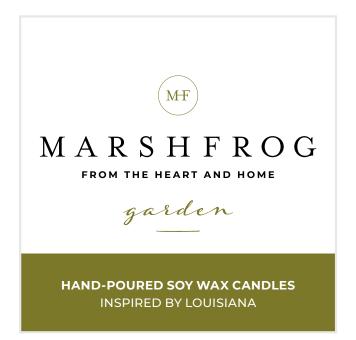

# SMALL CANDLES

2" x 2" Square Adhesive Labels digtially printed on matte stock

FROM THE HEART AND HOME

garden

We were outside, and my Papa asked if I wanted to go for a walk. We went and along the way picked flowers for my Nana. The flowers smelled like love or the feeling of someone you miss. I knew the hydrangea and lavender and would make her the happiest she's ever been.

# SMALL CANDLES

2" x 2" Square Adhesive Labels digtially printed on matte stock

FROM THE HEART AND HOME