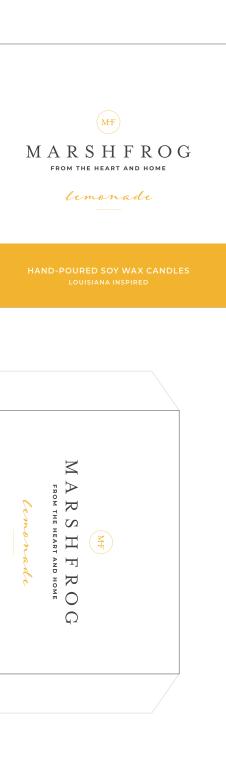

# SMALL CANDLES

2" x 2" Square Adhesive Labels digtially printed on matte stock

HAND-POURED SOY WAX CANDLE LOUISIANA INSPIRED

FROM THE HEART AND HOME

lemonade

When I was a child, my cousins and I would go to our grandmother's house on Sunday. The whole family gathered in God's country of south Louisiana, riding bikes, taking walks, playing games, eating the best creole food, and drinking homemade Lemonade while telling stories. MarshFrog Lemonade brings back those good ole memories.

MARY JANE J. VILLE PLATTE, LOUISIANA

MF

FROM THE HEART AND HOME