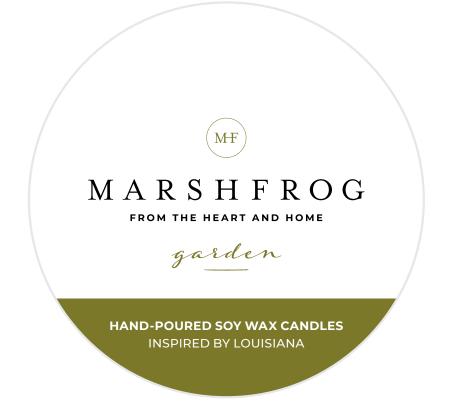

## LARGE CANDLES

2.5" x 2.5" Square Adhesive Labels digtially printed on matte stock

**S№** 2"

# SMALL CANDLES

2" x 2" Square Adhesive Labels digtially printed on matte stock

FROM THE HEART AND HOME

garden

We were outside, and my Papa asked if I wanted to go for a walk. We went and along the way picked flowers for my Nana. The flowers smelled like love or the feeling of someone you miss. I knew the hydrangea and lavender and would make her the happiest she's ever been.