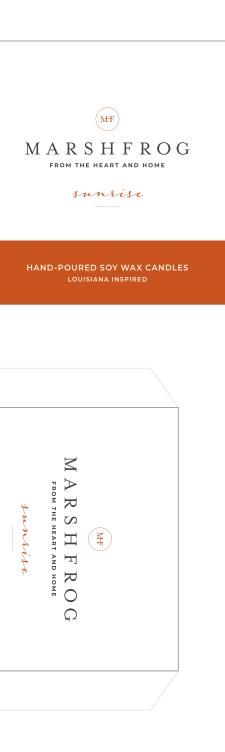

# MARSHFROG LOGO:

Logo may be used with the full lockup, or as the stand-alone name or icon. Only the icon may be used in alternate colors, the primary logo should be seen only in the neutral primary Marshfrog palette.

|                 |     |      |      | MF    |    |
|-----------------|-----|------|------|-------|----|
| Μ               | A   | R    | S    | Η     | F  |
|                 | FRO | ом т | не н | IEART | AN |
| Primary Logo    |     |      |      |       |    |
|                 |     |      |      |       |    |
|                 |     |      |      |       |    |
| $(\mathbf{MF})$ |     |      |      | MA    | 7] |

Logo Icon

Wordmark

### **STATIONARY:**

The following are examples of how the type, color and logo may be used on printed stationary collateral. Business card print files can be found with the rest of the branded materials for future re-prints.

## **TRAVEL TINS**

2.5" x 2.5" Round Adhesive Labels digtially printed on matte stock

## LARGE CANDLES

2.5" x 2.5" Square Adhesive Labels digtially printed on matte stock

**S№** 2"

# SMALL CANDLES

2" x 2" Square Adhesive Labels digtially printed on matte stock

FROM THE HEART AND HOME

garden

We were outside, and my Papa asked if I wanted to go for a walk. We went and along the way picked flowers for my Nana. The flowers smelled like love or the feeling of someone you miss. I knew the hydrangea and lavender and would make her the happiest she's ever been.