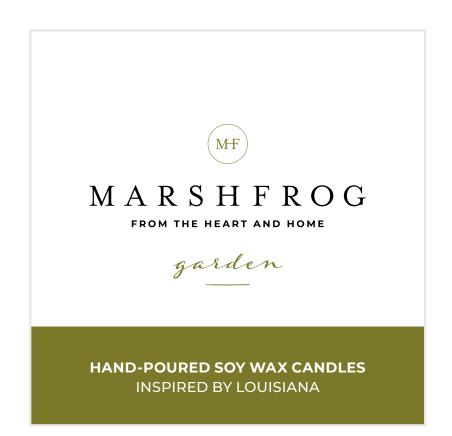

## LARGE CANDLES

2.5" x 2.5" Square Adhesive Labels digtially printed on matte stock

**S№** 2"

# SMALL CANDLES

2" x 2" Square Adhesive Labels digtially printed on matte stock

FROM THE HEART AND HOME

garden

We were outside, and my Papa asked if I wanted to go for a walk. We went and along the way picked flowers for my Nana. The flowers smelled like love or the feeling of someone you miss. I knew the hydrangea and lavender and would make her the happiest she's ever been.