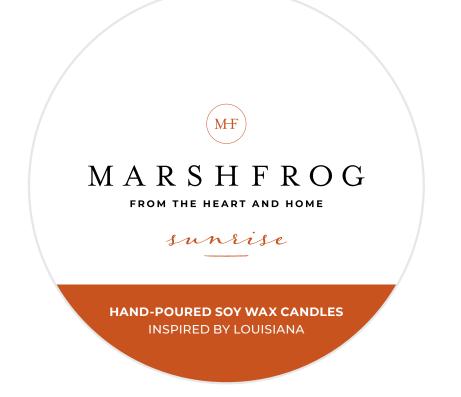

## **TRAVEL TINS**

2.5" x 2.5" Round Adhesive Labels digtially printed on matte stock

# sunsise

When I think about sunrise, it signifies a clean slate, a new beginning. I get a new beginning every time the sun rises and I don't take that for granted. The bright rays give off an abundance of joy, hope, prosperity and resilience for me. I am able to go get whatever God has deemed for me. The sunrise is a constant motivator. And a reminder, that I have another 24 hours to live, breathe, and be great.