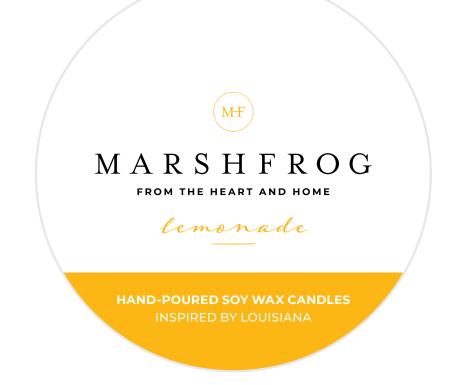

# SMALL CANDLES

2" x 2" Square Adhesive Labels digtially printed on matte stock

HAND-POURED SOY WAX CANDLE LOUISIANA INSPIRED

FROM THE HEART AND HOME

lemonade

When I was a child, my cousins and I would go to our grandmother's house on Sunday. The whole family gathered in God's country of south Louisiana, riding bikes, taking walks, playing games, eating the best creole food, and drinking homemade Lemonade while telling stories. MarshFrog Lemonade brings back those good ole memories.

MARY JANE J. VILLE PLATTE, LOUISIANA

MF

FROM THE HEART AND HOME