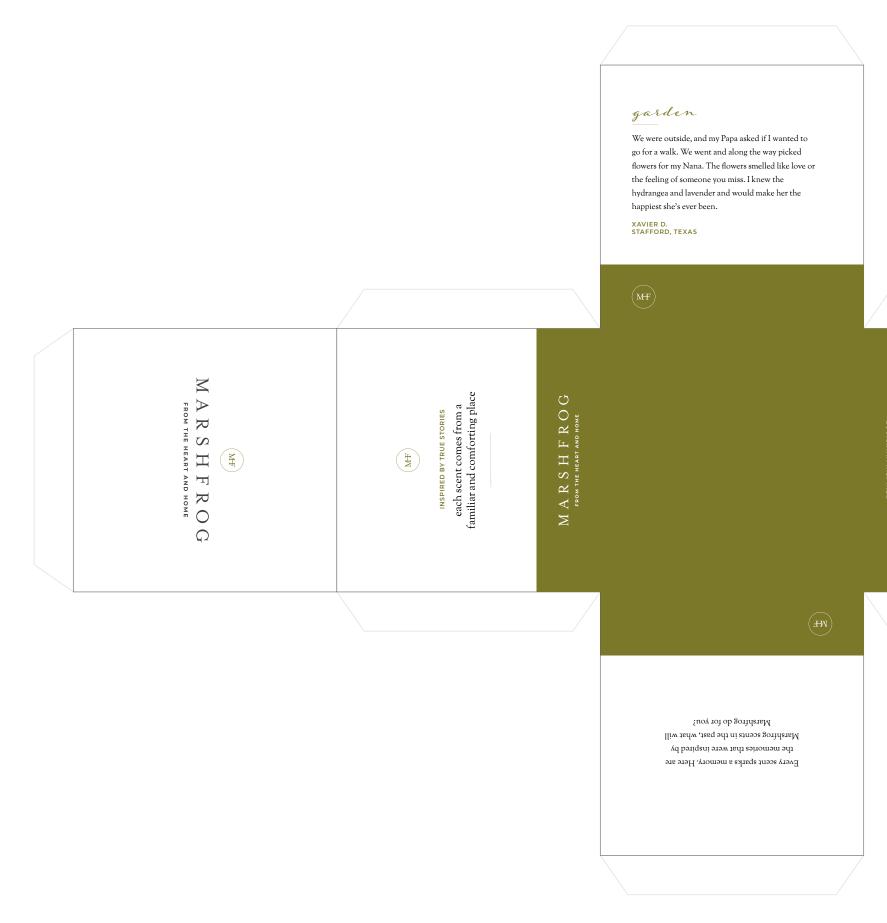

## **TRAVEL TINS**

2.5" x 2.5" Round Adhesive Labels digtially printed on matte stock

## LARGE CANDLES

2.5" x 2.5" Square Adhesive Labels digtially printed on matte stock

**S№** 2"

# SMALL CANDLES

2" x 2" Square Adhesive Labels digtially printed on matte stock

FROM THE HEART AND HOME

garden

We were outside, and my Papa asked if I wanted to go for a walk. We went and along the way picked flowers for my Nana. The flowers smelled like love or the feeling of someone you miss. I knew the hydrangea and lavender and would make her the happiest she's ever been.

XAVIER D. STAFFORD, TEXAS

MF

FROM THE HEART AND HOME