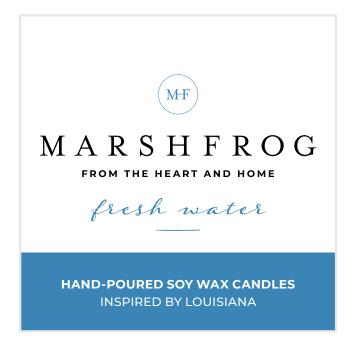

# SMALL CANDLES

2" x 2" Square Adhesive Labels digtially printed on matte stock

FROM THE HEART AND HOME

garden

We were outside, and my Papa asked if I wanted to go for a walk. We went and along the way picked flowers for my Nana. The flowers smelled like love or the feeling of someone you miss. I knew the hydrangea and lavender and would make her the happiest she's ever been.

# PART 2: Packaging Design

fresh water

No matter my address, when I need to feel at home, I head straight to the water. That's my element. Whether it's recalling memories with family or daydreaming of the future, being on the water helps me go with the flow of life. It's calming, motivating, and inspiring. Fresh Water reminds of everything that I have and all that I live for.