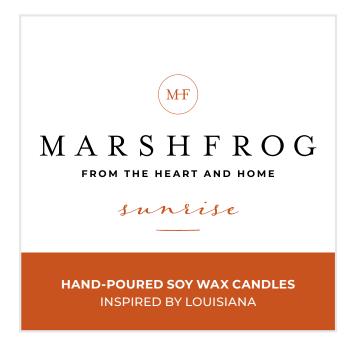

# SMALL CANDLES

2" x 2" Square Adhesive Labels digtially printed on matte stock

FROM THE HEART AND HOME

garden

We were outside, and my Papa asked if I wanted to go for a walk. We went and along the way picked flowers for my Nana. The flowers smelled like love or the feeling of someone you miss. I knew the hydrangea and lavender and would make her the happiest she's ever been.

# sunsise

When I think about sunrise, it signifies a clean slate, a new beginning. I get a new beginning every time the sun rises and I don't take that for granted. The bright rays give off an abundance of joy, hope, prosperity and resilience for me. I am able to go get whatever God has deemed for me. The sunrise is a constant motivator. And a reminder, that I have another 24 hours to live, breathe, and be great.