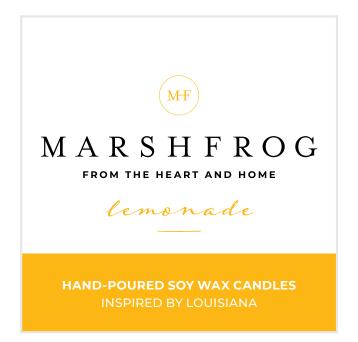

# SMALL CANDLES

2" x 2" Square Adhesive Labels digtially printed on matte stock

HAND-POURED SOY WAX CANDLE LOUISIANA INSPIRED

FROM THE HEART AND HOME

lemonade

When I was a child, my cousins and I would go to our grandmother's house on Sunday. The whole family gathered in God's country of south Louisiana, riding bikes, taking walks, playing games, eating the best creole food, and drinking homemade Lemonade while telling stories. MarshFrog Lemonade brings back those good ole memories.

MARY JANE J. VILLE PLATTE, LOUISIANA

MF

FROM THE HEART AND HOME