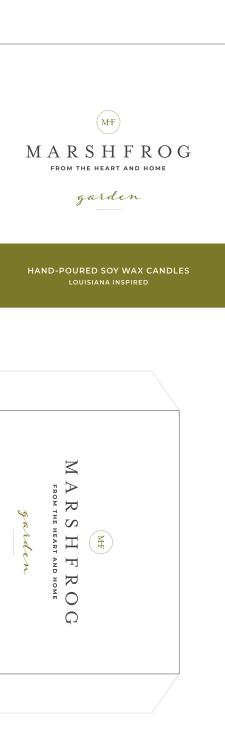

# SMALL CANDLES

2" x 2" Square Adhesive Labels digtially printed on matte stock

FROM THE HEART AND HOME

garden

We were outside, and my Papa asked if I wanted to go for a walk. We went and along the way picked flowers for my Nana. The flowers smelled like love or the feeling of someone you miss. I knew the hydrangea and lavender and would make her the happiest she's ever been.

HAND-POURED SOY WAX CANDLE LOUISIANA INSPIRED

FROM THE HEART AND HOME

outside

Si tem enditi te dolo exceat fuga. Ehent et qui omnisquo te eos id ma ditat eum rehendu cidenditisi omnitaspere, ut lacit aut quo beria voluptatur antusciis entur, comnimilis quo mo modias perovidus, nobit maxim faccus rehenem poreium hil et, cum imenem exerfere ni im aut pra saperuptatur siti dunt magnis evenditatem quam, volo tem fugia essit hit as aut pos sapit exerum dolut ut auta nam aribus quia non.