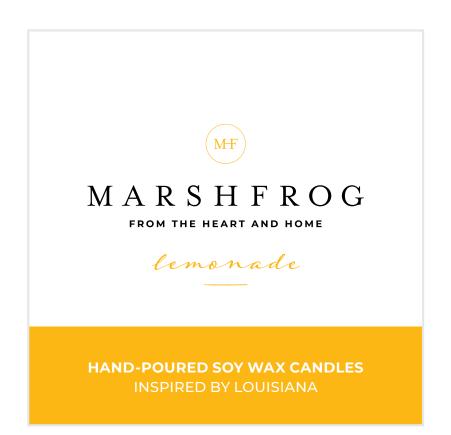

# SMALL CANDLES

2" x 2" Square Adhesive Labels digtially printed on matte stock

HAND-POURED SOY WAX CANDLE LOUISIANA INSPIRED

FROM THE HEART AND HOME

lemonade

When I was a child, my cousins and I would go to our grandmother's house on Sunday. The whole family gathered in God's country of south Louisiana, riding bikes, taking walks, playing games, eating the best creole food, and drinking homemade Lemonade while telling stories. MarshFrog Lemonade brings back those good ole memories.

MARY JANE J. VILLE PLATTE, LOUISIANA

MF

FROM THE HEART AND HOME