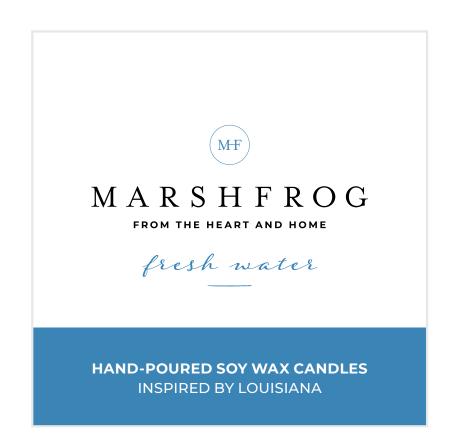

## LARGE CANDLES

2.5" x 2.5" Square Adhesive Labels digtially printed on matte stock

**S№** 2"

# PART 2: Packaging Design

fresh water

No matter my address, when I need to feel at home, I head straight to the water. That's my element. Whether it's recalling memories with family or daydreaming of the future, being on the water helps me go with the flow of life. It's calming, motivating, and inspiring. Fresh Water reminds of everything that I have and all that I live for.