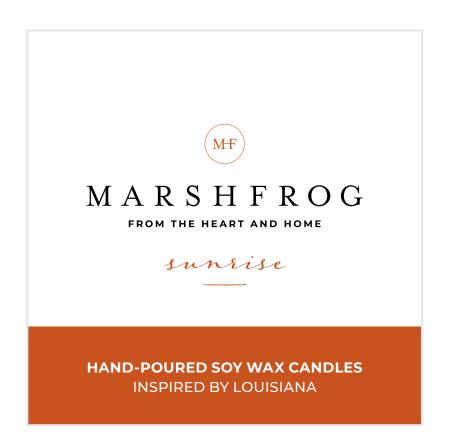

## LARGE CANDLES

2.5" x 2.5" Square Adhesive Labels digtially printed on matte stock

**S№** 2"

# sunsise

When I think about sunrise, it signifies a clean slate, a new beginning. I get a new beginning every time the sun rises and I don't take that for granted. The bright rays give off an abundance of joy, hope, prosperity and resilience for me. I am able to go get whatever God has deemed for me. The sunrise is a constant motivator. And a reminder, that I have another 24 hours to live, breathe, and be great.