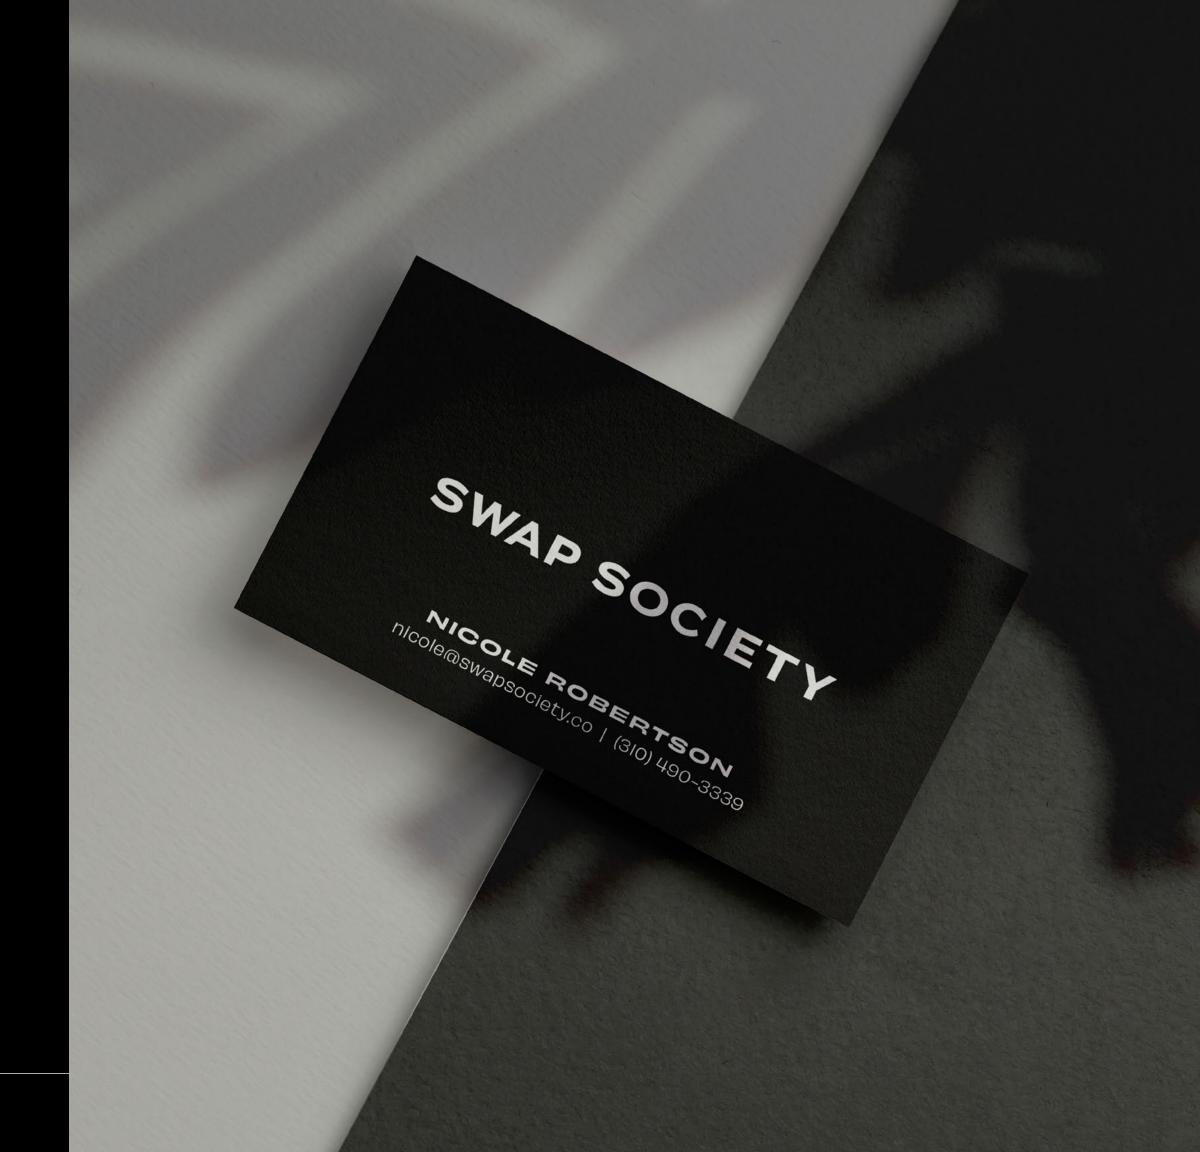

## **BUSINESS CARDS:**

- Business cards should be printed on black stock with white ink
- Can be sourced by any specialty printer using screenprinting, embossing, debossing or letterpress methods
- Working print files will be provided for future modifications or to release for production