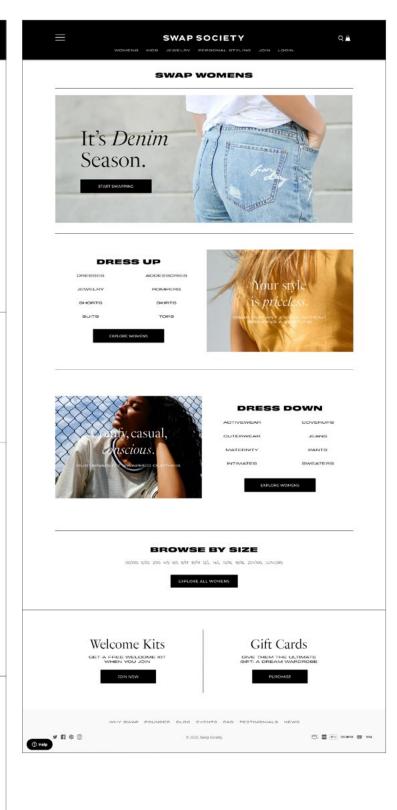

### **WEBSITE:**

- The final revised design reflects the new SwapSociety brand, while maintaining the existing content
- Photography and headline suggestions may be used at the brand's discretion
- The suggested design files should be used as a reference for building out future pages
- Try to use as few variations on the styling as possible to stay consistent

### WEB TYPE STYLING:

- Using the reccomended brand fonts, the attached styling sheet is a quick reference for maintainin the type styling as seen on the sample site
- To maintain consistency, use as few type variations as possible
- Copy should only be black or white